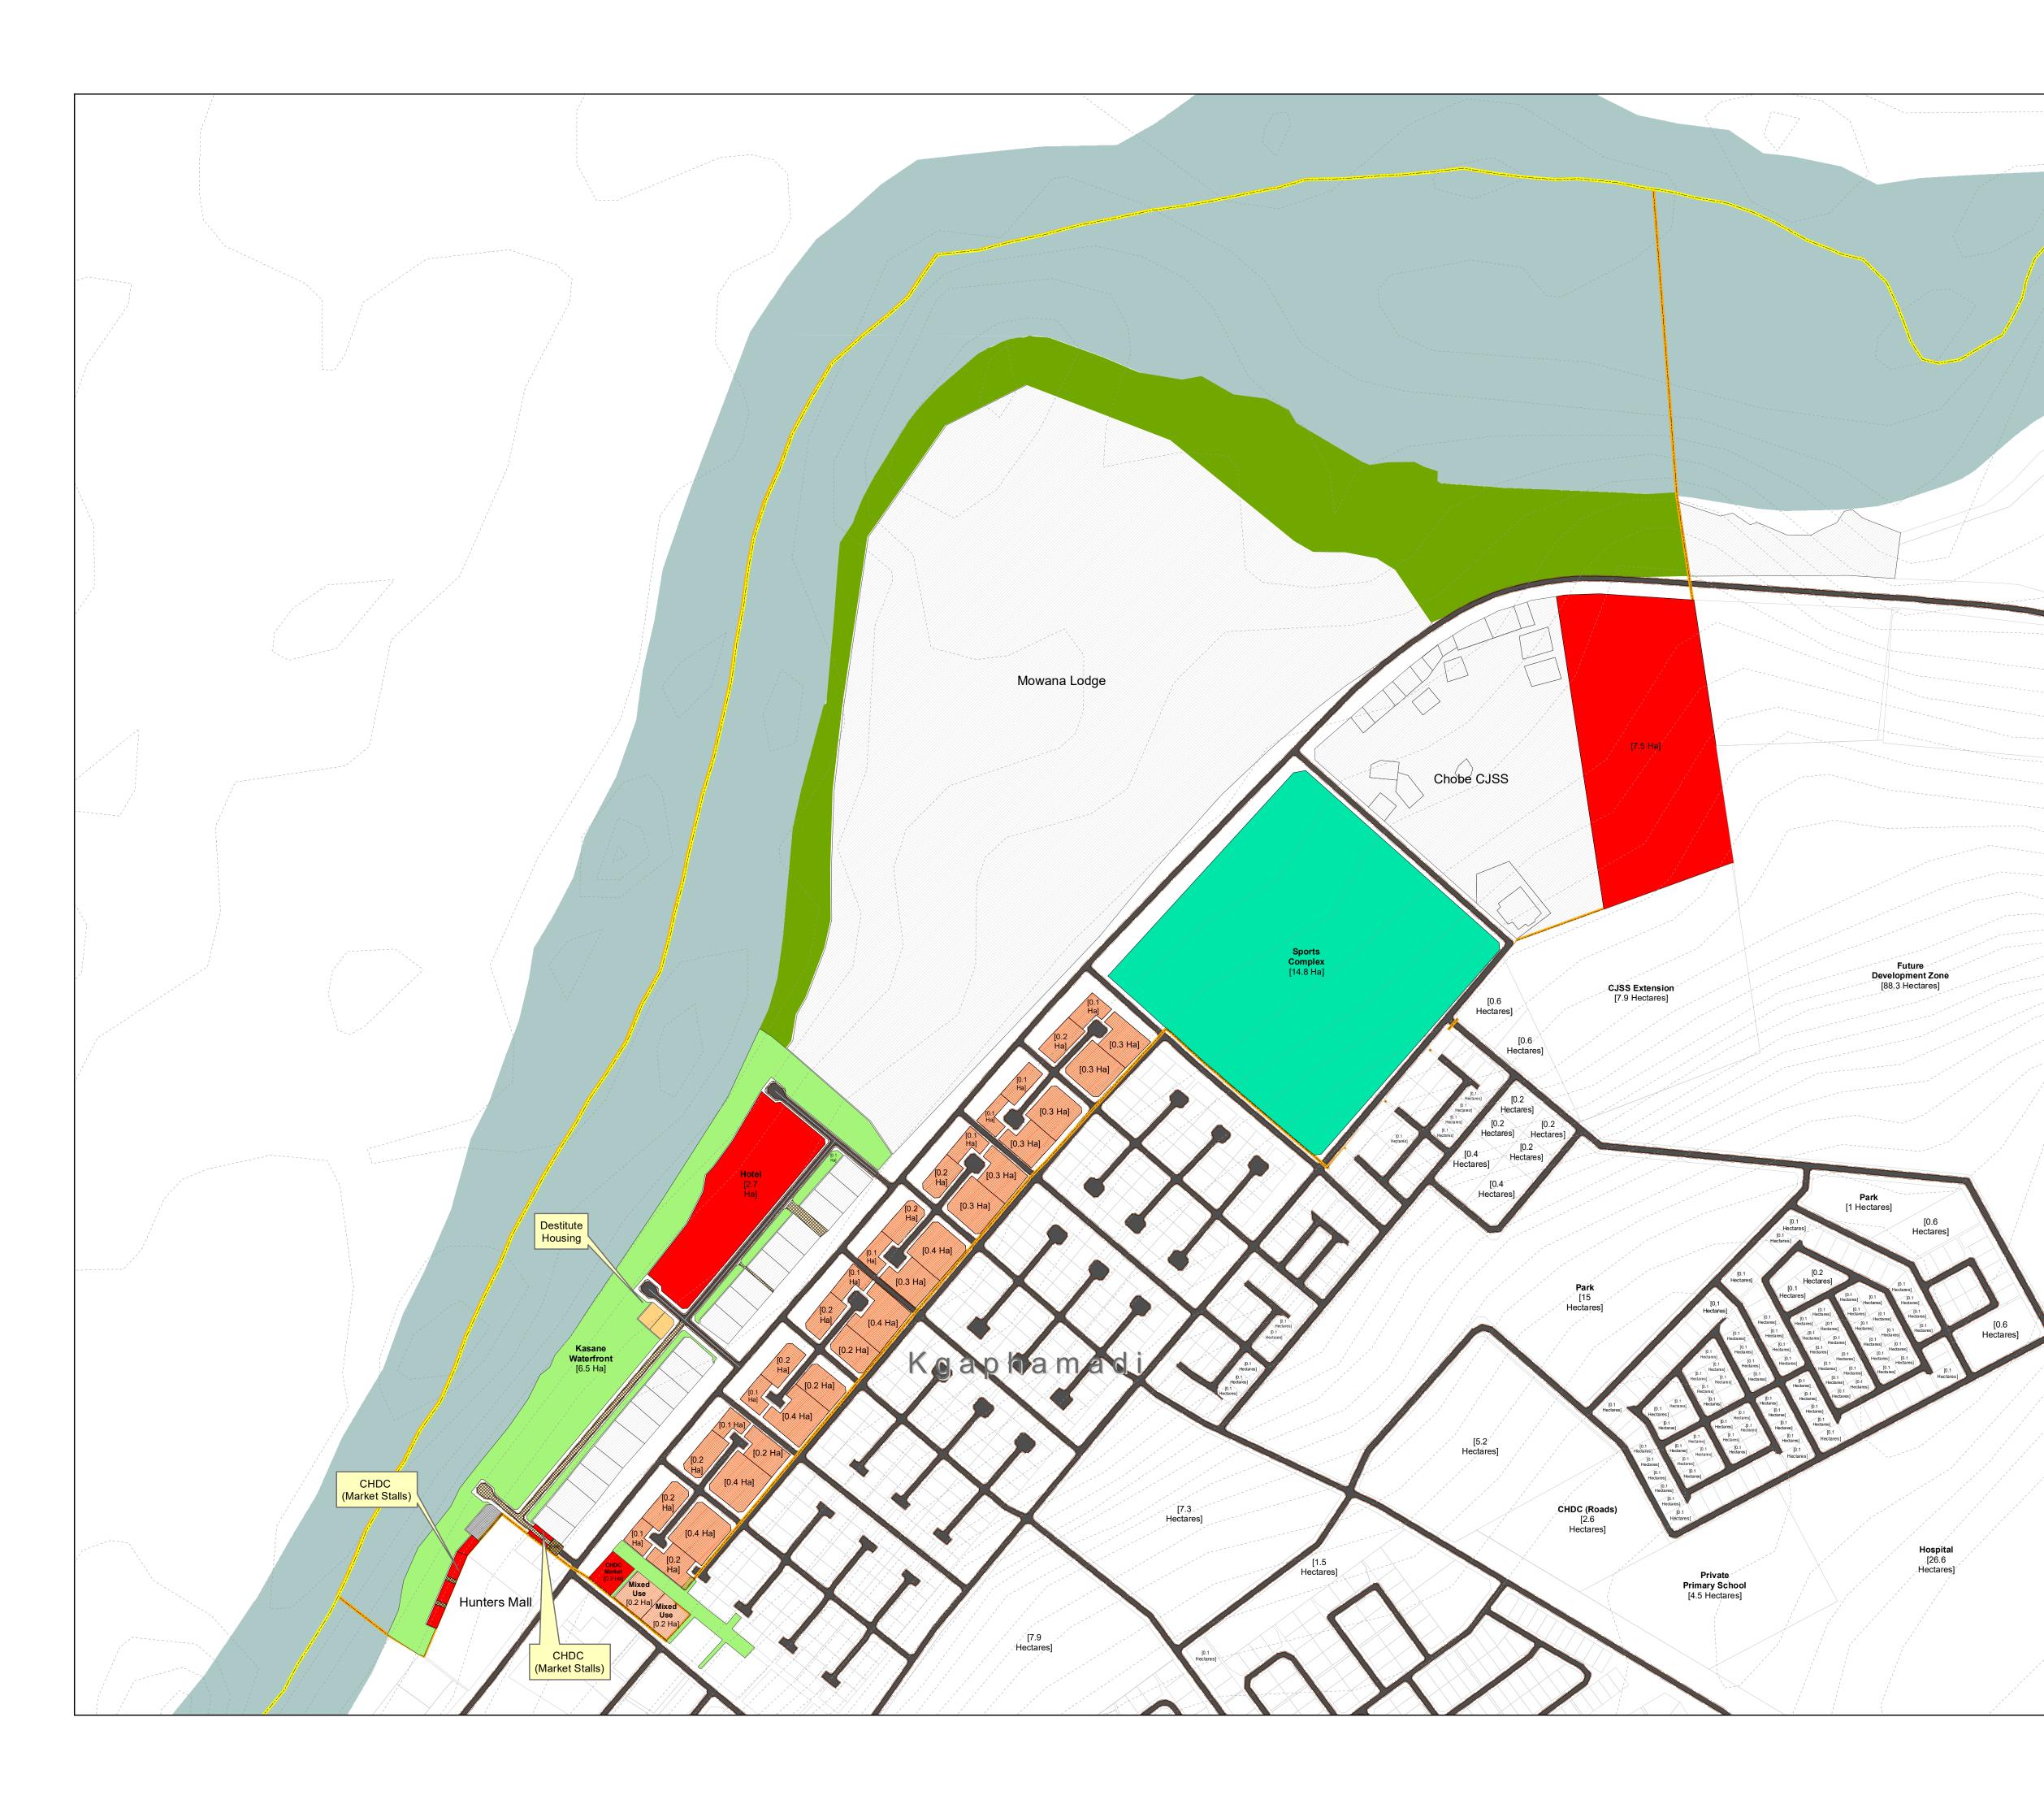

## APPLICATION FOR PLANNING PERMISSION FOR UPGRADING PLAN FOR PRECINCT B, KASANE

## PRECINCT B LAYOUT PLAN

## Legend

- International Boundary
- Contour
- Pedestrian Way
- Proposed Commercial
- Proposed Mixed Use Commercial
- Proposed Open Space
- Proposed Residential
- Proposed Sports and Recreation
- Proposed Transport
- Public Square
  Precinct B Boundary
- Road Shoulder
- Carriageway
- Shoreline Management Zone
- Walkway
- Precinct B Existing Plots
- Chobe River
- Plot
- 0.225 0 0.03750.075 0.15 0.3 Miles Projection-Coordinate System: UTM 35S DATE REVISION DESCRIPTION 01 Sept. 2020 MAP COMPLETION DATE: 07 August 2020 Ν SCALE: 1:4,225 CHOBE DISTRICT COUNCIL KASANE KAZUNGULA REDEVELOPMENT AGENCY PRIVATE BAG K30 PRIVATE BAG B0199 KASANE